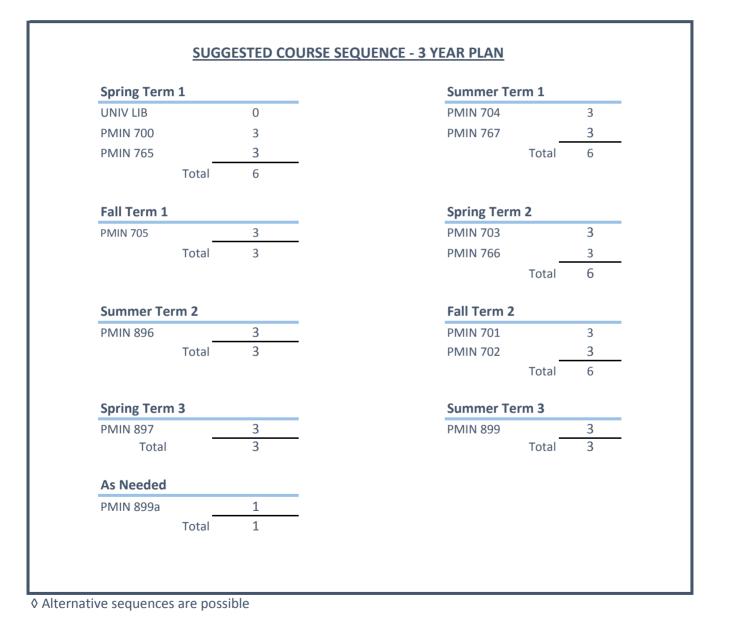

## **SCHOOL OF DIVINITY**

Spring 2019 Academic Degree Plan

| GETTING S                                   | TARTED<br>Information Research & Resources <sub>1</sub>          | <u>Hrs</u><br>0 | <u>Sem</u> | <u>Grade</u> |  |
|---------------------------------------------|------------------------------------------------------------------|-----------------|------------|--------------|--|
| FOUNDATION COURSES (18 hours)               |                                                                  |                 |            |              |  |
| PMIN 700                                    | D.Min. Orientation 1                                             | 3               |            |              |  |
| PMIN 701                                    | Minister's Life & Calling                                        | 3               |            |              |  |
| PMIN 702                                    | Advanced Ministry Administration                                 | 3               |            |              |  |
| PMIN 703                                    | Leading Spiritual Renewal                                        | 3               |            |              |  |
| PMIN 704                                    | Redemptive Leadership                                            | 3               |            |              |  |
| PMIN 705                                    | Ministry Research Methods                                        | 3               |            |              |  |
| CONCENTRATION COURSES (9 hours)<br>Required |                                                                  |                 |            |              |  |
| PMIN 765                                    | Advising Leaders                                                 | 3               |            |              |  |
| PMIN 766                                    | Multicultural & Multifaith Settings                              | 3               |            |              |  |
| PMIN 767                                    | Military Ministry Synthesis                                      | 3               |            |              |  |
| INTEGRATI                                   | VE EXAM (3 hours)<br>D.Min. Integrative Examination <sub>2</sub> | 3               |            |              |  |
| DISSERTATION (6 hours) 3                    |                                                                  |                 |            |              |  |
| PMIN 897                                    | D.Min. Dissertation Proposal                                     | 3               |            |              |  |
| PMIN 899                                    | D.Min. Dissertation                                              | 3               |            |              |  |
| -                                           |                                                                  |                 |            |              |  |

TOTAL HOURS 36

Continued

## Program delivered online with some required face-to-face components.

| Graduation Requirements                                                              | Notes                                                                                                                                                                                                |  |  |
|--------------------------------------------------------------------------------------|------------------------------------------------------------------------------------------------------------------------------------------------------------------------------------------------------|--|--|
| Complete 36 credit hours.                                                            | 1 Must be completed in first semester                                                                                                                                                                |  |  |
| Degree must be completed within 7 years.<br>Maintain a minimum cumulative GPA of 3.0 | $_2$ Students in this degree are required to take a integrative exam after completing the coursework phase and prior to beginning the dissertation phase of the degree                               |  |  |
|                                                                                      | $_3$ If a student does not complete the thesis in the required six credits, they will enroll in PMIN 899a D.Min. Dissertation Continuation (1) for each semester until the dissertation is completed |  |  |