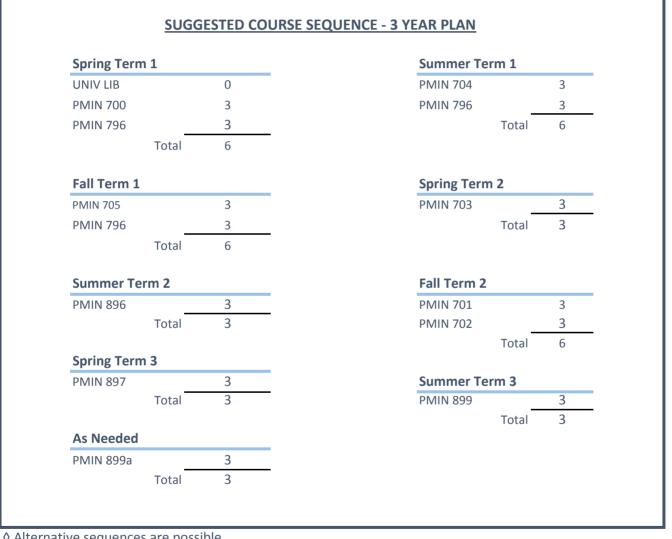

## SCHOOL OF DIVINITY

Spring 2019 Academic Degree Plan

| GETTING S<br>□ UNIV LIB                                                      | TARTED<br>Information Research & Resources 1                     | <u>Hrs</u><br>0 | <u>Sem</u> | <u>Grade</u> |  |
|------------------------------------------------------------------------------|------------------------------------------------------------------|-----------------|------------|--------------|--|
| FOUNDATION COURSES (18 hours)                                                |                                                                  |                 |            |              |  |
| PMIN 700                                                                     | D.Min. Orientation 1                                             | 3               |            |              |  |
| <br>PMIN 701                                                                 | Minister's Life & Calling                                        | 3               |            |              |  |
| PMIN 702                                                                     | Advanced Ministry Administration                                 | 3               |            |              |  |
| PMIN 703                                                                     | Leading Spiritual Renewal                                        | 3               |            |              |  |
| PMIN 704                                                                     | Redemptive Leadership                                            | 3               |            |              |  |
| PMIN 705                                                                     | Ministry Research Methods                                        | 3               |            |              |  |
| CONCENTRATION COURSES (9 hours)                                              |                                                                  |                 |            |              |  |
| PMIN 796 is completed in three consecutive semester for a total of 9 credits |                                                                  |                 |            |              |  |
|                                                                              | Clinical Pastoral Education                                      | 3               |            |              |  |
|                                                                              | Clinical Pastoral Education                                      | 3               |            |              |  |
| PMIN 796                                                                     | Clinical Pastoral Education                                      | 3               |            |              |  |
| INTEGRATI                                                                    | VE EXAM (3 hours)<br>D.Min. Integrative Examination <sub>2</sub> | 3               |            |              |  |
| DISSERTATION (6 hours) 3                                                     |                                                                  |                 |            |              |  |
| PMIN 897                                                                     | D.Min. Dissertation Proposal                                     | 3               |            |              |  |
| PMIN 899                                                                     | D.Min. Dissertation                                              | 3               |            |              |  |
|                                                                              |                                                                  |                 |            |              |  |

\*Regent University has the right to add to or change this worksheet. This Degree Worksheet is an unofficial document.

♦ Alternative sequences are possible